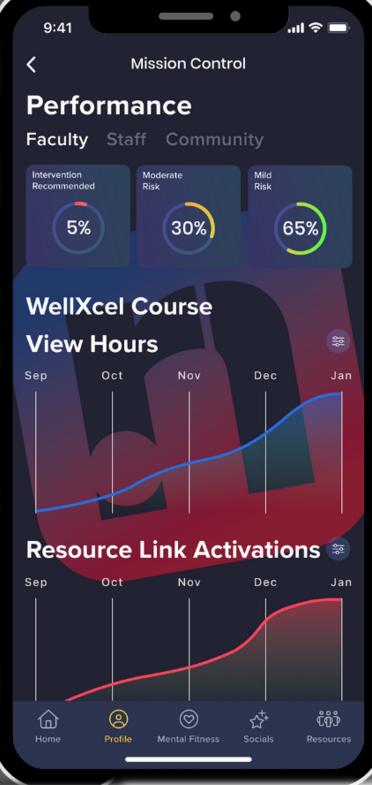

## **3-YEAR FINANCIAL PROJECTIONS** FORECASTING MONTHLY ACTIVE USER GROWTH UP TO ~3X YOY AND REVENUE GROWTH UP TO ~6X YOY