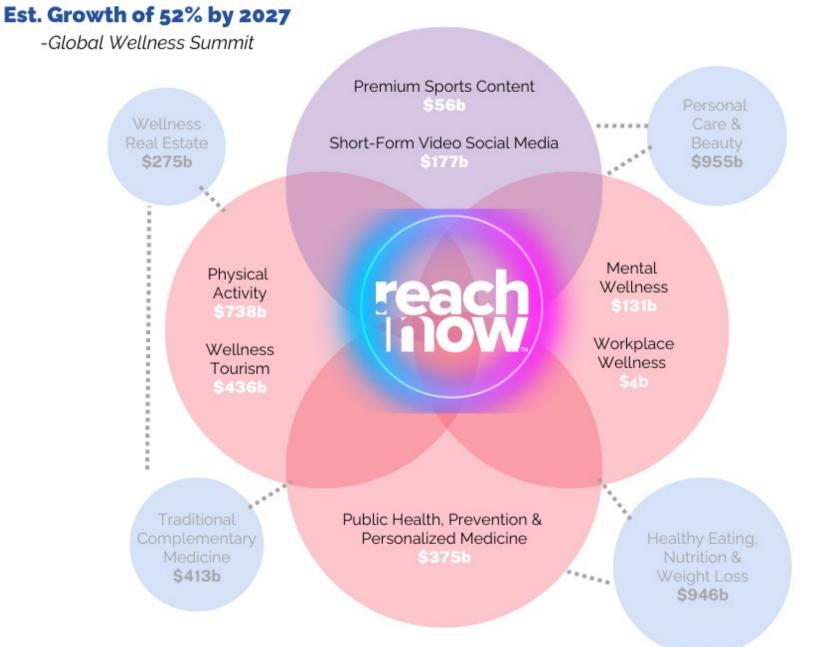

# **B2B2C REVENUE SOURCES**

 $\odot$ 

Mental Fitness

(n)

Global Wellness Economy:

### \$5.6 trillion in 2023

\$ ADS

\$ SUBS

**\$ DATA** 