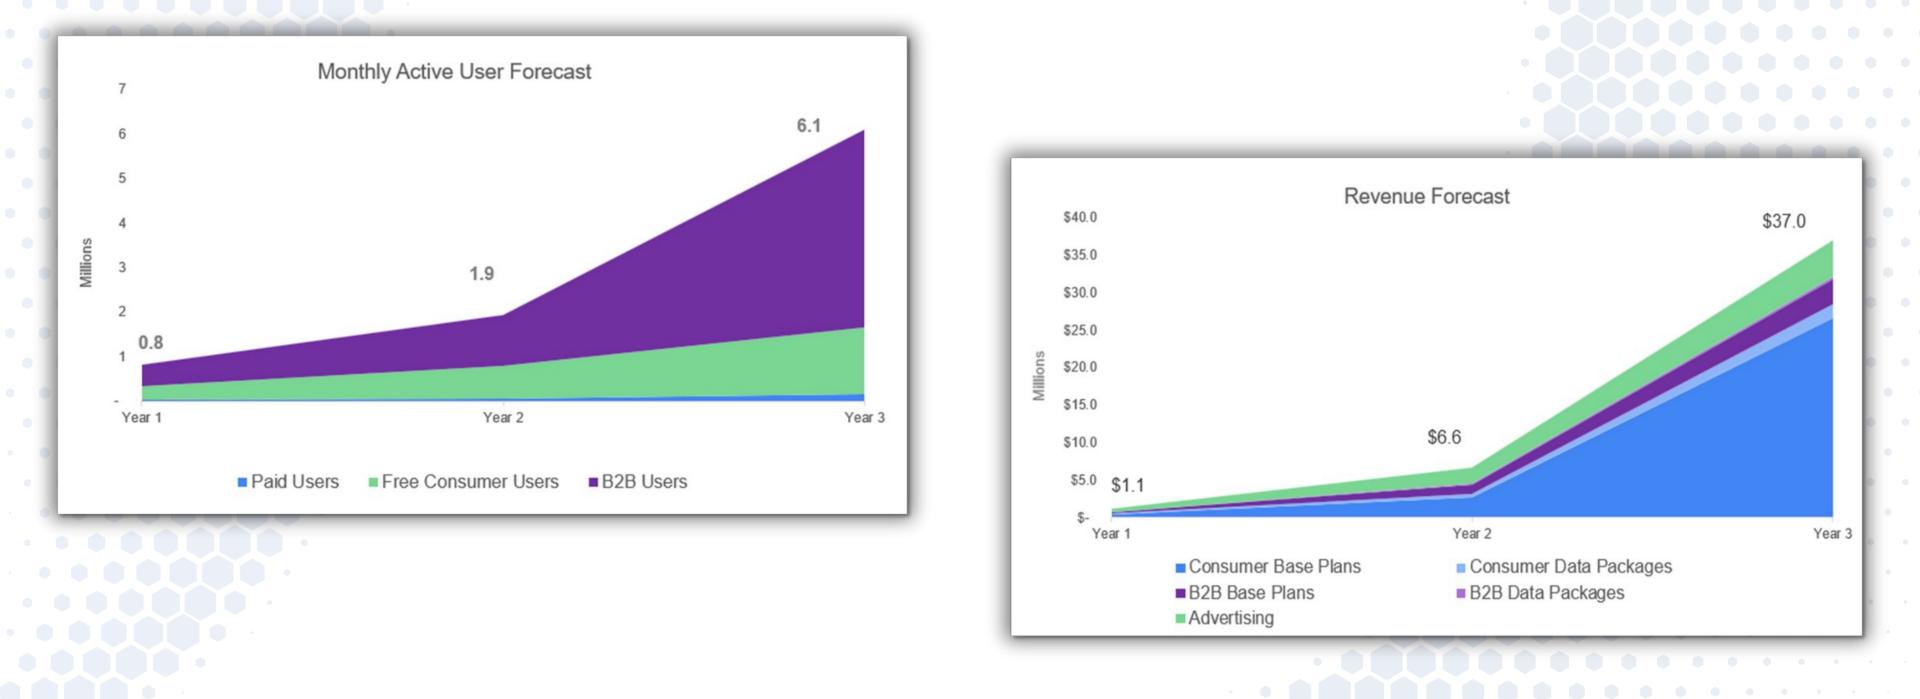

## **3-YEAR FINANCIAL PROJECTIONS** FORECASTING MONTHLY ACTIVE USER GROWTH UP TO ~3X YOY AND REVENUE GROWTH UP TO ~6X YOY